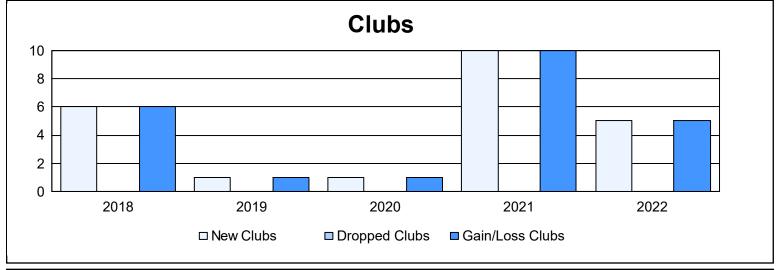

District E 1 As of June 2022 Cumulative

| Year      | New<br>Clubs | Dropped<br>Clubs | Gain/<br>Loss<br>Clubs | New<br>Members | Charter<br>Members | Reinstate<br>Members | Transfer<br>Members | Total<br>Member<br>Added | Total<br>Members<br>Dropped | Gain/<br>Loss<br>Members |
|-----------|--------------|------------------|------------------------|----------------|--------------------|----------------------|---------------------|--------------------------|-----------------------------|--------------------------|
| 2017-2018 | 6            | 0                | 6                      | 227            | 168                | 2                    | 7                   | 404                      | 82                          | 322                      |
| 2018-2019 | 1            | 0                | 1                      | 198            | 54                 | 0                    | 2                   | 254                      | 122                         | 132                      |
| 2019-2020 | 1            | 0                | 1                      | 160            | 24                 | 0                    | 6                   | 190                      | 79                          | 111                      |
| 2020-2021 | 10           | 0                | 10                     | 239            | 281                | 1                    | 4                   | 525                      | 71                          | 454                      |
| 2021-2022 | 5            | 0                | 5                      | 200            | 155                | 1                    | 1                   | 357                      | 265                         | 92                       |
| Average   | 5            | 0                | 5                      | 205            | 136                | 1                    | 4                   | 346                      | 124                         | 222                      |